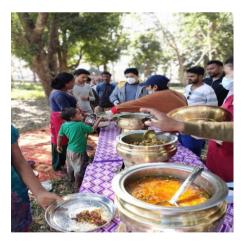

#### Out-reach and Extension

MUSOM donated food items to poor people living at Mahila Staff Center, Birendranagar, Surkhet.

BBA students accomplished their rural and urban camps during normalization of COVID-19 outbreak.